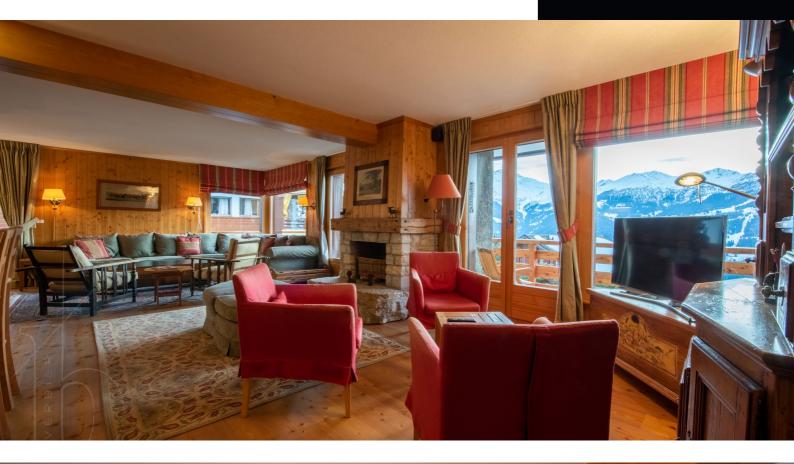

This 184m2 property has 5 bedrooms that can comfortably accommodate a large family. The living room, with its spacious kitchen and dining area, is bathed in light thanks to its large picture windows.

In addition, a large south-facing balcony offers spectacular, uninterrupted views of the Combins massif.

#### INSIDE CONVENIENCES

Lift/elevator Underground car park Cellar Ski storage Partially furnished Fireplace