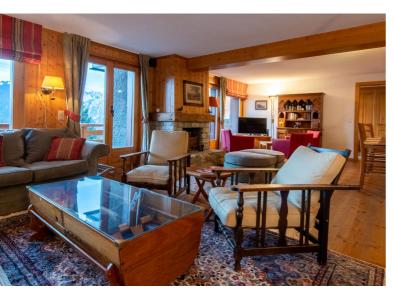

This 184m2 property has 5 bedrooms that can comfortably accommodate a large family. The living room, with its spacious kitchen and dining area, is bathed in light thanks to its large picture windows.

In addition, a large south-facing balcony offers spectacular, uninterrupted views of the Combins massif.

#### INSIDE CONVENIENCES

Lift/elevator Underground car park Cellar Ski storage Partially furnished Fireplace