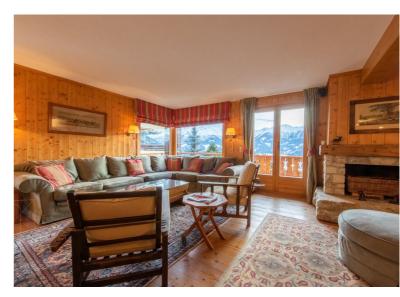

This 184m2 property has 5 bedrooms that can comfortably accommodate a large family. The living room, with its spacious kitchen and dining area, is bathed in light thanks to its large picture windows.

In addition, a large south-facing balcony offers spectacular, uninterrupted views of the Combins massif.

#### INSIDE CONVENIENCES

Lift/elevator Underground car park Cellar Ski storage Partially furnished Fireplace

#### OUTSIDE CONVENIENCES

Balcony/ies Quiet