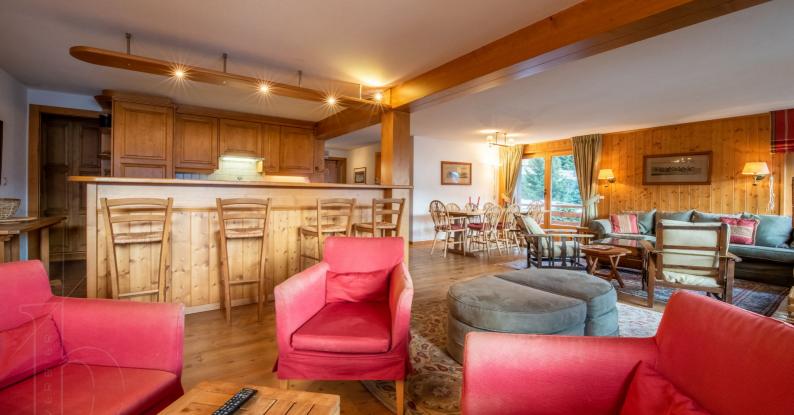

This 184m2 property has 5 bedrooms that can comfortably accommodate a large family. The living room, with its spacious kitchen and dining area, is bathed in light thanks to its large picture windows.

In addition, a large south-facing balcony offers spectacular, uninterrupted views of the Combins massif.

#### INSIDE CONVENIENCES

Lift/elevator Underground car park Cellar Ski storage Partially furnished Fireplace

#### OUTSIDE CONVENIENCES

Balcony/ies Quiet