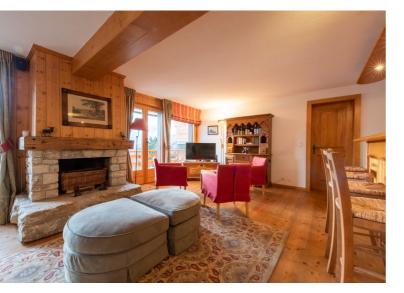

This 184m2 property has 5 bedrooms that can comfortably accommodate a large family. The living room, with its spacious kitchen and dining area, is bathed in light thanks to its large picture windows.

In addition, a large south-facing balcony offers spectacular, uninterrupted views of the Combins massif.

#### INSIDE CONVENIENCES

Lift/elevator Underground car park Cellar Ski storage Partially furnished Fireplace