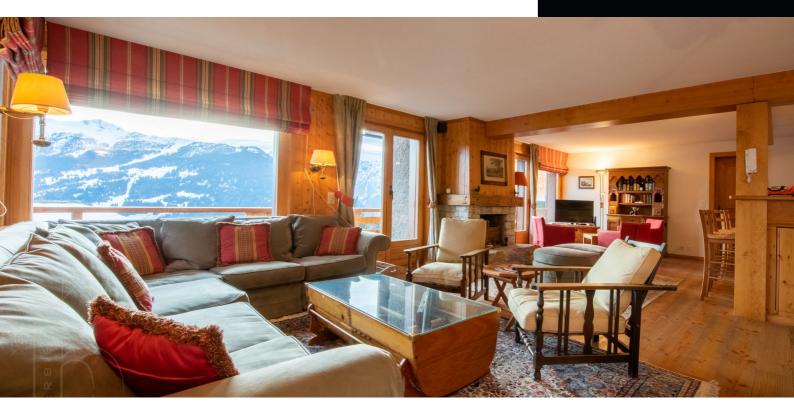

This 184m2 property has 5 bedrooms that can comfortably accommodate a large family. The living room, with its spacious kitchen and dining area, is bathed in light thanks to its large picture windows.

In addition, a large south-facing balcony offers spectacular, uninterrupted views of the Combins massif.

#### INSIDE CONVENIENCES

Lift/elevator Underground car park Cellar Ski storage Partially furnished Fireplace

#### OUTSIDE CONVENIENCES

Balcony/ies Quiet