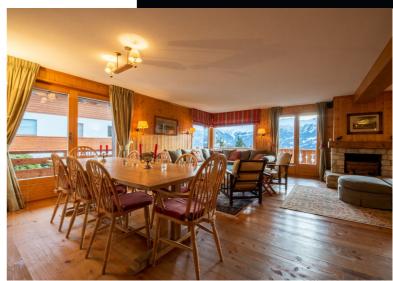

This 184m2 property has 5 bedrooms that can comfortably accommodate a large family. The living room, with its spacious kitchen and dining area, is bathed in light thanks to its large picture windows.

In addition, a large south-facing balcony offers spectacular, uninterrupted views of the Combins massif.

#### INSIDE CONVENIENCES

Lift/elevator Underground car park Cellar Ski storage Partially furnished Fireplace