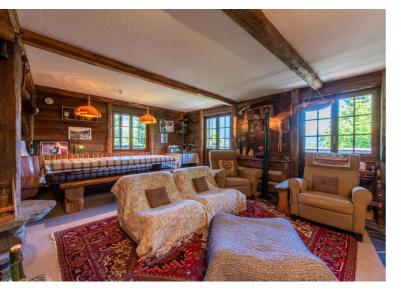

# Services

INSIDE CONVENIENCES

Furnished Fireplace

# Description

Nestling on a promontory with breathtaking panoramic views over the Val de Bagnes, this typical Swiss Alps chalet has preserved its charm and assets of yesteryear.

Just a few minutes from the centre of Verbier, in a majestic setting, this charming chalet with 5 rooms spread over 3 levels has been built on a 590m2 plot of land. Built in a traditional style using beautiful old materials, it has all the comforts you could wish for.