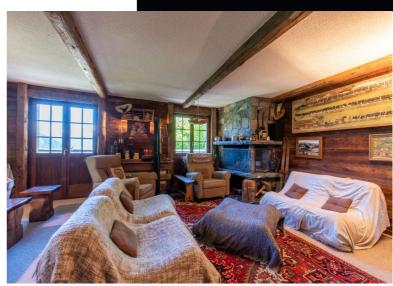

# Services

INSIDE CONVENIENCES

Furnished Fireplace

# Description

Nestling on a promontory with breathtaking panoramic views over the Val de Bagnes, this typical Swiss Alps chalet has preserved its charm and assets of yesteryear.

Just a few minutes from the centre of Verbier, in a majestic setting, this charming chalet with 5 rooms spread over 3 levels has been built on a 590m2 plot of land. Built in a traditional style using beautiful old materials, it has all the comforts you could wish for.