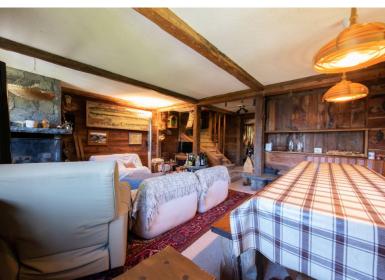

# Description

Nestling on a promontory with breathtaking panoramic views over the Val de Bagnes, this typical Swiss Alps chalet has preserved its charm and assets of yesteryear.

Just a few minutes from the centre of Verbier, in a majestic setting, this charming chalet with 5 rooms spread over 3 levels has been built on a 590m2 plot of land. Built in a traditional style using beautiful old materials, it has all the comforts you could wish for.

The quiet, peaceful setting ensures total privacy, while the terrace with its stunning views is the perfect place to relax.

The chalet can be extended. Furnishings and a garage-box complete this unique property, which is a must-see!

# Services

INSIDE CONVENIENCES

Furnished Fireplace

#### OUTSIDE CONVENIENCES

Balcony/ies Garden Garage