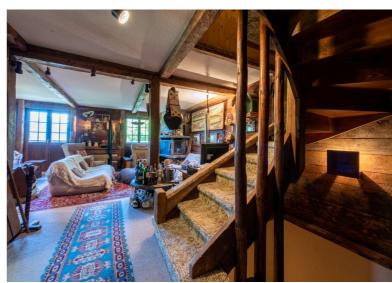

# Description

Nestling on a promontory with breathtaking panoramic views over the Val de Bagnes, this typical Swiss Alps chalet has preserved its charm and assets of yesteryear.

Just a few minutes from the centre of Verbier, in a majestic setting, this charming chalet with 5 rooms spread over 3 levels has been built on a 590m2 plot of land. Built in a traditional style using beautiful old materials, it has all the comforts you could wish for.

The quiet, peaceful setting ensures total privacy, while the terrace with its stunning views is the perfect place to relax.

The chalet can be extended. Furnishings and a garage-box complete this unique property, which is a must-see!

# Services

INSIDE CONVENIENCES

Furnished Fireplace

#### OUTSIDE CONVENIENCES

Balcony/ies Garden Garage