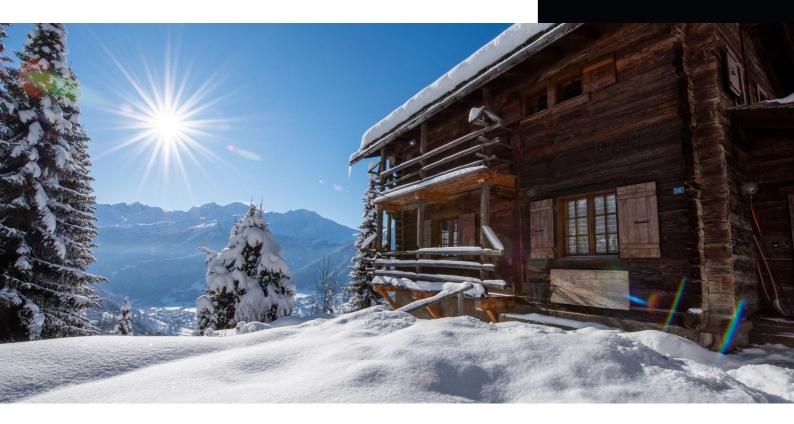

### TYPICAL CHALET WITH BREATHTAKING VIEWS Chalet Tsappoïou

6 Rooms

# Description

Nestling on a promontory with breathtaking panoramic views over the Val de Bagnes, this typical Swiss Alps chalet has preserved its charm and assets of yesteryear.

Just a few minutes from the centre of Verbier, in a majestic setting, this charming chalet with 5 rooms spread over 3 levels has been built on a 590m2 plot of land. Built in a traditional style using beautiful old materials, it has all the comforts you could wish for.

The quiet, peaceful setting ensures total privacy, while the terrace with its stunning views is the perfect place to relax.

The chalet can be extended. Furnishings and a garage-box complete this unique property, which is a must-see!