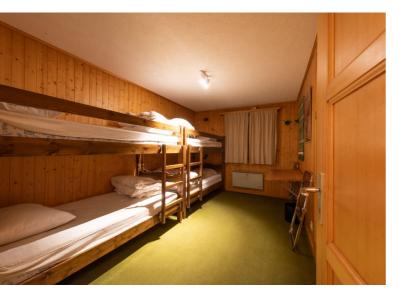

# Description

Nestling on a promontory with breathtaking panoramic views over the Val de Bagnes, this typical Swiss Alps chalet has preserved its charm and assets of yesteryear.

Just a few minutes from the centre of Verbier, in a majestic setting, this charming chalet with 5 rooms spread over 3 levels has been built on a 590m2 plot of land. Built in a traditional style using beautiful old materials, it has all the comforts you could wish for.

# Services

INSIDE CONVENIENCES

Furnished Fireplace