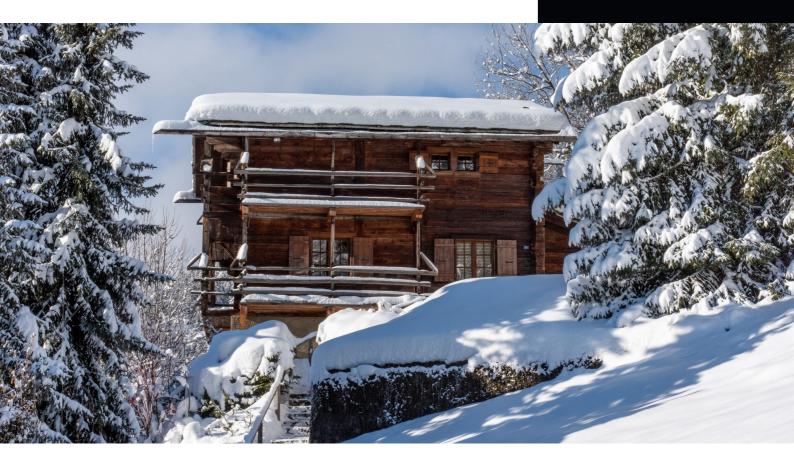

### TYPICAL CHALET WITH BREATHTAKING VIEWS Chalet Tsappoïou

6 Rooms

# Description

Nestling on a promontory with breathtaking panoramic views over the Val de Bagnes, this typical Swiss Alps chalet has preserved its charm and assets of yesteryear.

Just a few minutes from the centre of Verbier, in a majestic setting, this charming chalet with 5 rooms spread over 3 levels has been built on a 590m2 plot of land. Built in a traditional style using beautiful old materials, it has all the comforts you could wish for.

The quiet, peaceful setting ensures total privacy, while the terrace with its stunning views is the perfect place to relax.

The chalet can be extended. Furnishings and a garage-box complete this unique property, which is a must-see!