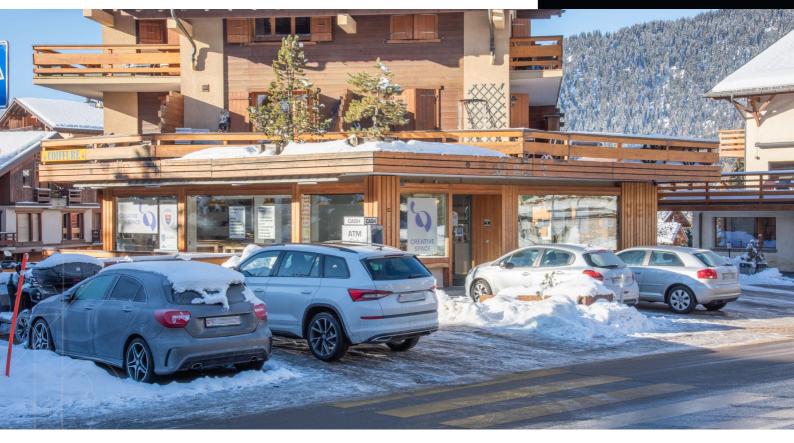

# **Local commercial Cytises**

In 2020, a complete renovation was carried out in the property, which also includes a garage-box, a 26 m<sup>2</sup> storage area, and a cellar.

Furthermore, six private parking spaces are available in front of the business entrance, providing great convenience for customers.