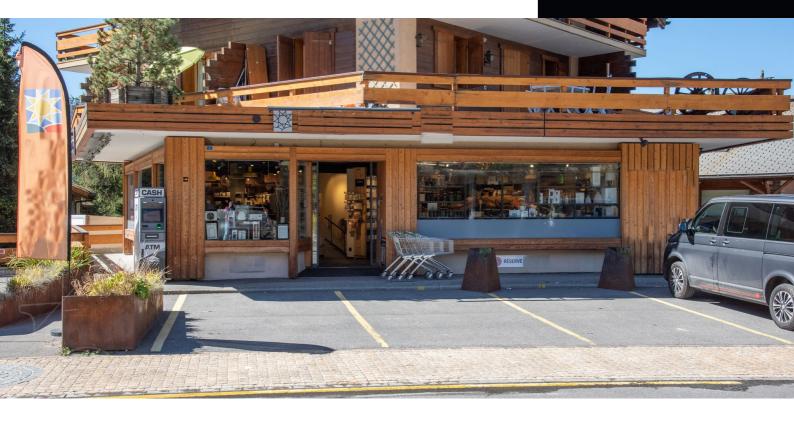

### **Local commercial Cytises**

## **Description**

A real business opportunity in the heart of bustling Verbier. With a surface area of  $260 \, \text{m}^2$  spread over two levels, the space has vast shop windows with large openings. Located along two busy streets, this space ensures optimum visibility.

In 2020, a complete renovation was carried out in the property, which also includes a garage-box, a 26 m<sup>2</sup> storage area, and a cellar.

Furthermore, six private parking spaces are available in front of the business entrance, providing great convenience for customers.