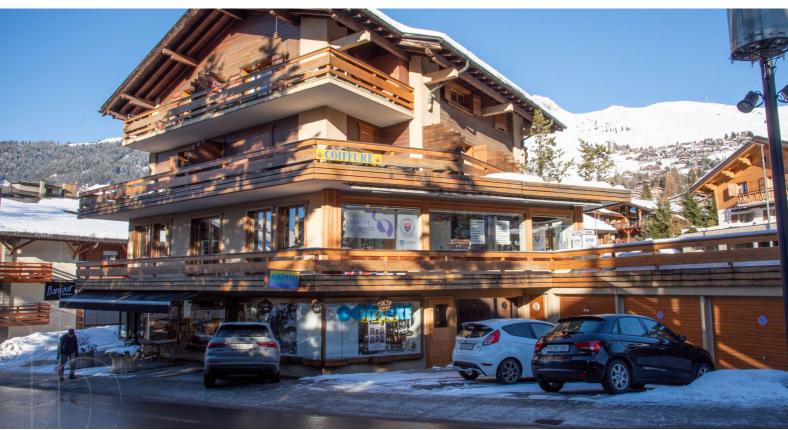

## **Description**

A real business opportunity in the heart of bustling Verbier. With a surface area of  $260 \, \text{m}^2$  spread over two levels, the space has vast shop windows with large openings. Located along two busy streets, this space ensures optimum visibility.

In 2020, a complete renovation was carried out in the property, which also includes a garage-box, a 26 m<sup>2</sup> storage area, and a cellar.

Furthermore, six private parking spaces are available in front of the business entrance, providing great convenience for customers.

## Characteristics

| FLOOR                                | Ground floor |
|--------------------------------------|--------------|
| LIVING AREA                          | 260 m²       |
| SEMI-BALCONY SURFACE                 | 39 m²        |
| YEAR OF CONSTRUCTION                 | 1984         |
| HEATING SYSTEM                       | Electricity  |
| SALE TO PERSONS ABROAD<br>AUTHORIZED | Yes          |