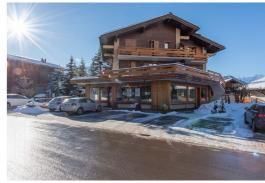

## **Local commercial Cytises**

## Characteristics

| FLOOR                                | Ground floor |
|--------------------------------------|--------------|
| LIVING AREA                          | 260 m²       |
| SEMI-BALCONY SURFACE                 | 39 m²        |
| YEAR OF CONSTRUCTION                 | 1984         |
| HEATING SYSTEM                       | Electricity  |
| SALE TO PERSONS ABROAD<br>AUTHORIZED | Yes          |